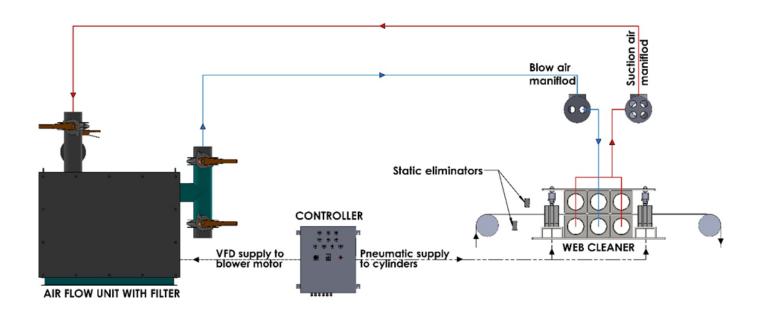

These are non-contact web cleaners, where a sheet of high velocity air is directed towards the web to break up the boundary layer of air and slacken up dust particles. A high level of vacuum easily picks up exposed dust particles.

The air flow unit (AFU), housed in a compact foot mounted enclosure, provides the necessary air delivery and suction to the web cleaning station.

The AFU comprises a specialised blower arrangement with filter. The level of inlet and outlet air can be adjusted to suit the specific application.

The media of the filter arrangement can strain dust particles down to 3 microns and hence, the AxisValence web cleaners are capable of removing even micro-particles.

Rating of the blower/motor depends on the material of web, web-width and linear speed.