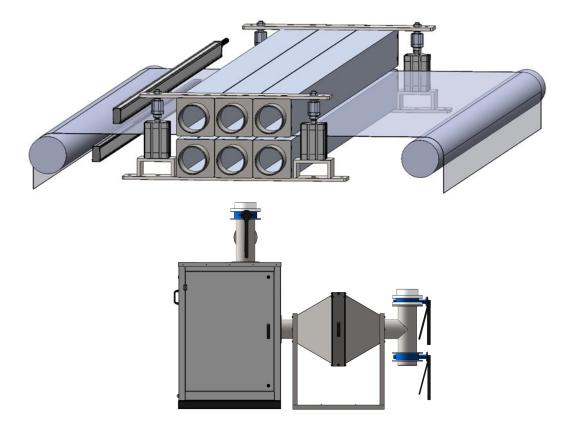

### Non-contact web cleaner

The **Valstat**® **web cleaner** is a combination of a web cleaning station and an air flow unit. The web cleaning station uses air from the air flow unit to clean the web. The output web is thus relatively free of dust and contaminants. Both sides of the web are cleaned as a standard.

The air flow unit (AFU), housed in a compact foot mounted enclosure, provides the necessary air delivery and suction to the web cleaning station.

The AFU comprises a specialised blower arrangement with filter. The level of inlet and outlet air can be adjusted to suit the specific application.

The media of the filter arrangement can strain dust particles down to 3 microns and hence, the AxisValence web cleaners are capable of removing even micro-particles.

Rating of the blower/motor depends on the material of web, web-width and linear speed.